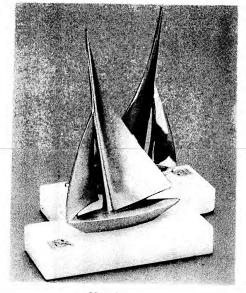

350 . LINCOLN

BEAUTIFULLY GRAINED WHITE ONYX BASES ONLY

350 - SAILBOAT

350 - SETTER

350 - ELEPHANT

475 - HORSE

475 - SPANIEL

**#**475